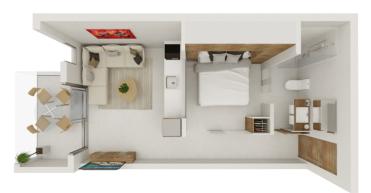

## **SUITE 127**

Suite Type 1 - Studio Apartment

Price: CI\$293,000 Floor: 1st
Bedrooms: 1 Bathrooms: 1

## UNIT'S SUIT TYPE DESCRIPTION

HW Residences come in 6 suite types. All make great use of space, have high quality fixtures and finishes and come with premium appliances, attractive interiors and are available with optional furniture packages. All suites have a private balcony to take advantage of Cayman's tropical climate and all units offer either exterior or courtyard views. Suites range from 1 bed 474 sq.ft. (Type 1) through to a two bed 1,313 sq.ft. corner unit (Type 6). All suites provide kitchens with washer/driers and easy guest access to the bathrooms from both living areas and master bedroom. The larger suites (Type 4, 5 and 6) have substantial balconies for additional lifestyle and entertainment options. As well as being an ideal place to live full time, HW Residences offer excellent return on investment. Plus HW onsite management package means you can hand over the keys and enjoy your investment with as much or as little hands-on involvement as you wish. Modern Island Living at its best!